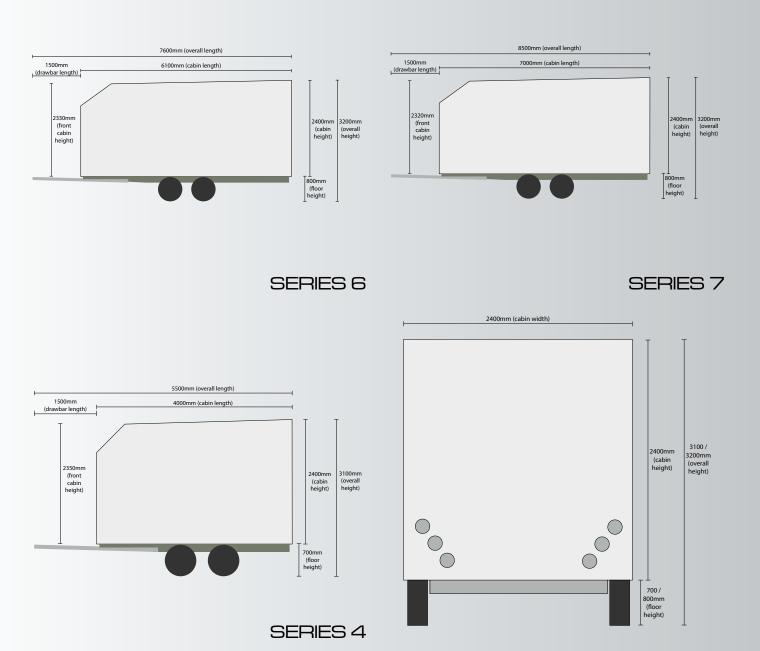

### Dimension Specifications

| Standard Features |                          |                          |                                 |                                    |                                        |                                     |                               |                           |                              |                                     |                                |                                  |                               |                                      |                                 |                                     |                                 |                                      |                                     |                                 |                                 |                                    |                                |                     |                      |                                   |                                          |                                |                                |
|-------------------|--------------------------|--------------------------|---------------------------------|------------------------------------|----------------------------------------|-------------------------------------|-------------------------------|---------------------------|------------------------------|-------------------------------------|--------------------------------|----------------------------------|-------------------------------|--------------------------------------|---------------------------------|-------------------------------------|---------------------------------|--------------------------------------|-------------------------------------|---------------------------------|---------------------------------|------------------------------------|--------------------------------|---------------------|----------------------|-----------------------------------|------------------------------------------|--------------------------------|--------------------------------|
| WORK              | Galvanised Steel Chassis | Galvanised Steel Drawbar | Tow couple 50mm 3500kg Electric | Tandem 4 Ton Roller Rocker Springs | Tri-Axel 4.5 Ton Roller Rocker Springs | Axles 45mm Square Parallel Bearings | Electric Brakes to all Wheels | Electric Brakeaway System | Sunraysia Ford 14 x 6 Wheels | Sunraysia Landcruiser 15 x 7 Wheels | Light Truck 8 Ply Radial Tyres | Hydraulic Jack and Wheel Spanner | Jockey Wheel 700kg Solid Tyre | Stabilisers Quick Release Alloy Foot | LED Trailer Lights ADR Approved | Floor Marine Glued Ply Waterproofed | Commercial Vinyl R10 Slip Rated | Bluescope Colorbond© Insulated Walls | Bluescope Colorbond© Insulated Roof | Door 2040x820 Colorbond Sheeted | Door Frame Fully Welded 3 Hinge | Stairs Galvanised Fold-out 2 Tread | Propellor Plate Aluminium Trim | Aluminium Mudguards | Electrical Input 15A | Residual Current Circuit Breakers | Electrical Outputs Double Pole Insulated | Fire Extinguisher ADR Standard | Fire Alarm 240v Battery Backup |
| 4 Series          |                          |                          |                                 |                                    |                                        |                                     |                               |                           |                              |                                     |                                |                                  |                               |                                      |                                 |                                     |                                 |                                      |                                     |                                 |                                 |                                    |                                |                     |                      |                                   |                                          |                                |                                |
|                   | S                        | S                        | S                               | S                                  | N                                      | S                                   | S                             | S                         | S                            | 0                                   | S                              | S                                | S                             | S                                    | S                               | S                                   | S                               | S                                    | S                                   | S                               | S                               | S                                  | S                              | S                   | S                    | S                                 | S                                        | S                              | S                              |
| 6 Series          |                          |                          |                                 |                                    |                                        |                                     |                               |                           |                              |                                     |                                |                                  |                               |                                      |                                 |                                     |                                 |                                      |                                     |                                 |                                 |                                    |                                |                     |                      |                                   |                                          |                                |                                |
|                   | S                        | S                        | S                               | S                                  | 0                                      | S                                   | S                             | S                         | 0                            | S                                   | S                              | S                                | S                             | S                                    | S                               | S                                   | S                               | S                                    | S                                   | S                               | S                               | S                                  | S                              | S                   | S                    | S                                 | S                                        | S                              | S                              |
| 7 Series          |                          |                          |                                 |                                    |                                        |                                     |                               |                           |                              |                                     |                                |                                  |                               |                                      |                                 |                                     |                                 |                                      |                                     |                                 |                                 |                                    |                                |                     |                      |                                   |                                          |                                |                                |
|                   | S                        | S                        | S                               | S                                  | 0                                      | S                                   | S                             | S                         | 0                            | S                                   | S                              | S                                | S                             | S                                    | S                               | S                                   | S                               | S                                    | S                                   | S                               | S                               | S                                  | S                              | S                   | S                    | S                                 | S                                        | S                              | S                              |
| 9 Series          |                          |                          |                                 |                                    |                                        |                                     |                               |                           |                              |                                     |                                |                                  |                               |                                      |                                 |                                     |                                 |                                      |                                     |                                 |                                 |                                    |                                |                     |                      |                                   |                                          |                                |                                |
|                   | S                        | S                        | S                               | 0                                  | S                                      | S                                   | S                             | S                         | 0                            | S                                   | S                              | S                                | S                             | S                                    | S                               | S                                   | S                               | S                                    | S                                   | S                               | S                               | S                                  | S                              | S                   | S                    | S                                 | S                                        | S                              | S                              |
|                   |                          |                          |                                 |                                    |                                        |                                     |                               |                           |                              | S =                                 | Star                           | ndare                            | d C                           | ) = C                                | ptio                            | nal                                 | N =                             | Not                                  | Avail                               | able                            |                                 |                                    |                                |                     |                      |                                   |                                          |                                |                                |