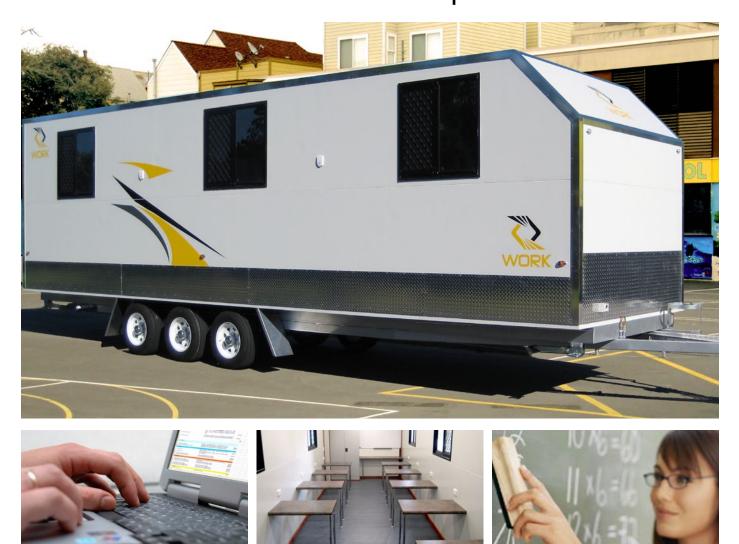

## CLASSROOMS

Work Caravans Australia's variety of portable Classrooms are designed and engineered to meet any teaching requirement you may have. Our portable Classrooms are able to seat up to 12 students comfortably whilst allowing ample space for teaching and whiteboard, computer or projector set-ups.

Our portable Classrooms are built to the highest quality and standards using heavy duty construction to cope with the most challenging and remote environments.

Work Caravans Australia's construction provides a cost-effective solution for your portable Classroom requirements. You can select from a wide range of sizes and designs to suit any budget.

Our portable Classrooms can be utilised in diverse situations:

- \* Remote Education
- \* Mobile Learning Centres
- \* School Reconstructions
- \* Emergency Schooling
- \* Work Site Training

With Work Structures, you're sure to find the portable Classroom solution for your education needs.