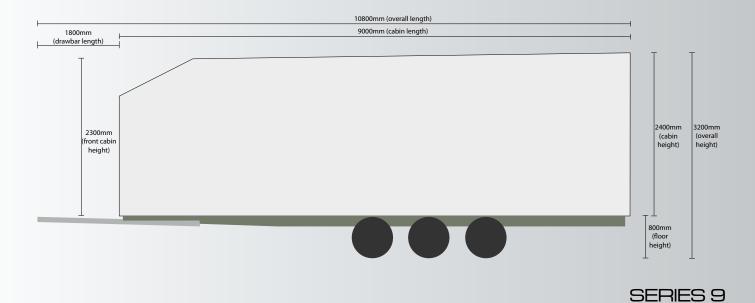

### Dimension Specifications

| Standard Features |                          |                          |                                 |                                    |                                        |                                     |                               |                           |                              |                                     |                                |                                  |                               |                                      |                                 |                                     |                                 |                                      |                                     |                                 |                                 |                                    |                                |                     |                      |                                   |                                          |                                |                                |
|-------------------|--------------------------|--------------------------|---------------------------------|------------------------------------|----------------------------------------|-------------------------------------|-------------------------------|---------------------------|------------------------------|-------------------------------------|--------------------------------|----------------------------------|-------------------------------|--------------------------------------|---------------------------------|-------------------------------------|---------------------------------|--------------------------------------|-------------------------------------|---------------------------------|---------------------------------|------------------------------------|--------------------------------|---------------------|----------------------|-----------------------------------|------------------------------------------|--------------------------------|--------------------------------|
| WORK              | Galvanised Steel Chassis | Galvanised Steel Drawbar | Tow couple 50mm 3500kg Electric | Tandem 4 Ton Roller Rocker Springs | Tri-Axel 4.5 Ton Roller Rocker Springs | Axles 45mm Square Parallel Bearings | Electric Brakes to all Wheels | Electric Brakeaway System | Sunraysia Ford 14 x 6 Wheels | Sunraysia Landcruiser 15 x 7 Wheels | Light Truck 8 Ply Radial Tyres | Hydraulic Jack and Wheel Spanner | Jockey Wheel 700kg Solid Tyre | Stabilisers Quick Release Alloy Foot | LED Trailer Lights ADR Approved | Floor Marine Glued Ply Waterproofed | Commercial Vinyl R10 Slip Rated | Bluescope Colorbond© Insulated Walls | Bluescope Colorbond© Insulated Roof | Door 2040x820 Colorbond Sheeted | Door Frame Fully Welded 3 Hinge | Stairs Galvanised Fold-out 2 Tread | Propellor Plate Aluminium Trim | Aluminium Mudguards | Electrical Input 15A | Residual Current Circuit Breakers | Electrical Outputs Double Pole Insulated | Fire Extinguisher ADR Standard | Fire Alarm 240v Battery Backup |
| 4 Series          |                          |                          |                                 |                                    |                                        |                                     |                               |                           |                              |                                     |                                |                                  |                               |                                      |                                 |                                     |                                 |                                      |                                     |                                 |                                 |                                    |                                |                     |                      |                                   |                                          |                                |                                |
|                   | S                        | S                        | S                               | S                                  | N                                      | S                                   | S                             | S                         | S                            | 0                                   | S                              | S                                | S                             | S                                    | S                               | S                                   | S                               | S                                    | S                                   | S                               | S                               | S                                  | S                              | S                   | S                    | S                                 | S                                        | S                              | S                              |
| 6 Series          |                          |                          |                                 |                                    |                                        |                                     |                               |                           |                              |                                     |                                |                                  |                               |                                      |                                 |                                     |                                 |                                      |                                     |                                 |                                 |                                    |                                |                     |                      |                                   |                                          |                                |                                |
|                   | S                        | S                        | S                               | S                                  | 0                                      | S                                   | S                             | S                         | 0                            | S                                   | S                              | S                                | S                             | S                                    | S                               | S                                   | S                               | S                                    | S                                   | S                               | S                               | S                                  | S                              | S                   | S                    | S                                 | S                                        | S                              | S                              |
| 7 Series          |                          |                          |                                 |                                    |                                        |                                     |                               |                           |                              |                                     |                                |                                  |                               |                                      |                                 |                                     |                                 |                                      |                                     |                                 |                                 |                                    |                                |                     |                      |                                   |                                          |                                |                                |
|                   | S                        | S                        | S                               | S                                  | 0                                      | S                                   | S                             | S                         | 0                            | S                                   | S                              | S                                | S                             | S                                    | S                               | S                                   | S                               | S                                    | S                                   | S                               | S                               | S                                  | S                              | S                   | S                    | S                                 | S                                        | S                              | S                              |
| 9 Series          |                          |                          |                                 |                                    |                                        |                                     |                               |                           |                              |                                     |                                |                                  |                               |                                      |                                 |                                     |                                 |                                      |                                     |                                 |                                 |                                    |                                |                     |                      |                                   |                                          |                                |                                |
|                   | S                        | S                        | S                               | 0                                  | S                                      | S                                   | S                             | S                         | 0                            | S                                   | S                              | S                                | S                             | S                                    | S                               | S                                   | S                               | S                                    | S                                   | S                               | S                               | S                                  | S                              | S                   | S                    | S                                 | S                                        | S                              | S                              |
|                   |                          |                          |                                 |                                    |                                        |                                     |                               |                           |                              | S =                                 | Star                           | ndare                            | d C                           | ) = C                                | ptio                            | nal                                 | N =                             | Not                                  | Avail                               | able                            |                                 |                                    |                                |                     |                      |                                   |                                          |                                |                                |